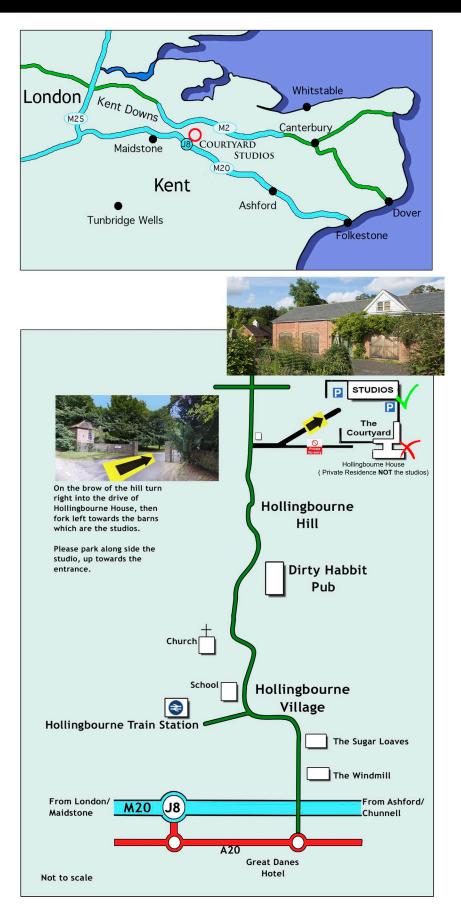

## Directions to Courtyard Studios ME17 1QJ

### By Car:

Please note that sat nav to ME17 1QJ will not bring you to our door, but to a farm next door. Courtyard Studios is situated just off the M20 Junct 8, (The exit for Leeds Castle, past Maidstone if your coming from london).

#### Directions From M20 Junction 8.

Come off the motorway exit and follow the sign for the **A20 towards Lenham**. You will come to a **roundabout on the A20 take the first exit** towards Lenham and Leeds Castle.

At the next roundabout turn left towards Hollingbourne village. Remain on this road through the lower and upper parts of Hollingbourne, you will pass the Church and the Dirty Habit Pub. Continue up the steep Hill and at the brow of the hill as the road levels out , turn right into the drive of Hollingbourne House.

Proceed up the left fork of the drive to The Courtyard and park along side the Studio up by the entrance.

(Please do NOT go to Hollingbourne House in error, it is a private residence and NOT the studios)